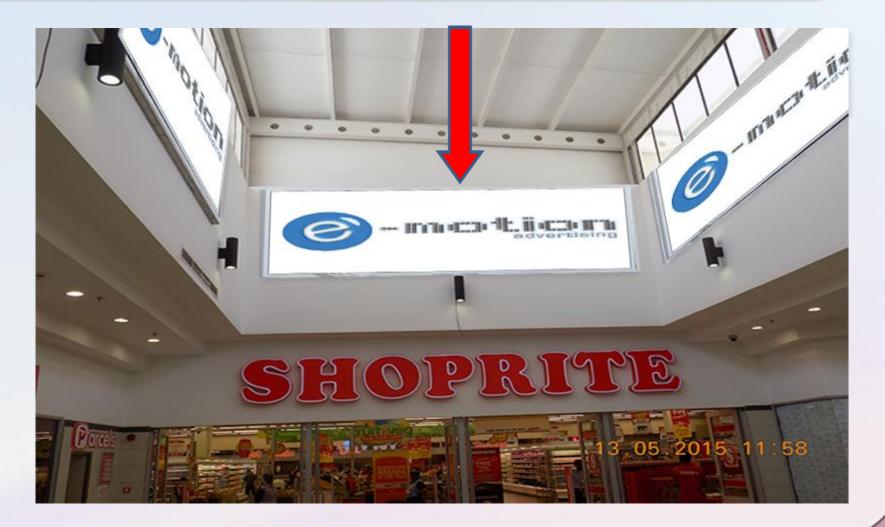

# INTERIOR SECTION ADVERTISING PLATFORMS

Description: Passage Drop Beam by Healthplus Dimension: 0.5M X 6.0M Number of Faces: 4

0

Description: Wall Mount by Main Entrance Dimension: 8.0M X 2.0M Number of faces: 1