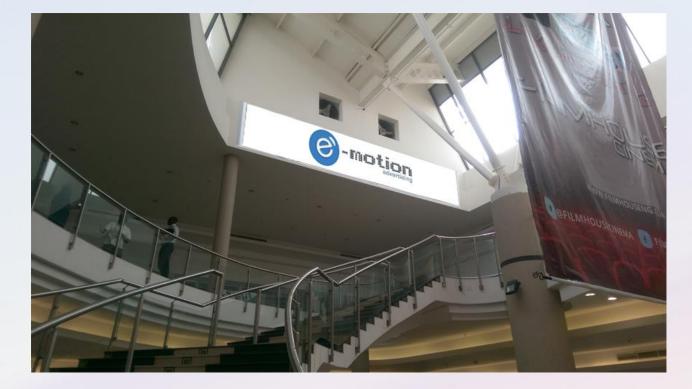

Description: Wall Mount by Game Shop Dimension: 12.0m X 1.2m Number of faces: 2

Description: Wall Mount Opp Staircase by 1<sup>st</sup> Floor Cinema Hall Dimension: 21M x 1.0M Number of faces: 1

9

Description: Wall Mount by 1<sup>st</sup> Floor Cinema Hall Dimension: 9.5M x 1.5M Number of faces: 1

Description: Wall Mount by 1<sup>st</sup> Floor Cinema Hall Dimension: 9.5M x 1.5M Number of faces: 1

0

Description: Wall Mount by Rest Room & Prayer Area Dimension: 8.0M X 2.0M Number of faces: 2

Description: Panel by Shoprite Mall Side walls Dimension: 12.0M X 2.0M Number of faces: 2