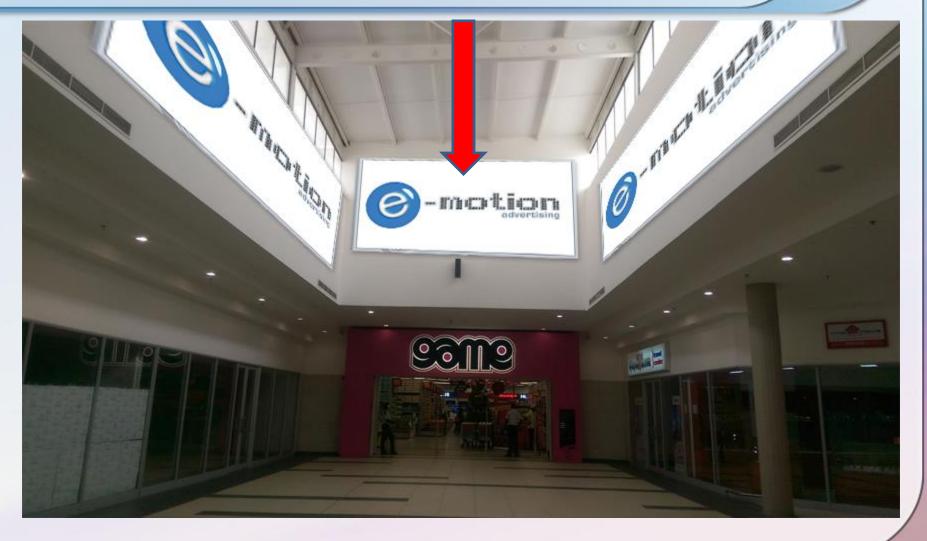

Description: Wall Mount by Game Shop Dimension: 12.0m X 1.2m Number of faces: 2

Description: Wall Mount Opp Staircase by 1<sup>st</sup> Floor Cinema Hall Dimension: 21M x 1.0M Number of faces: 1

9

Description: Wall Mount by 1<sup>st</sup> Floor Cinema Hall Dimension: 9.5M x 1.5M Number of faces: 1