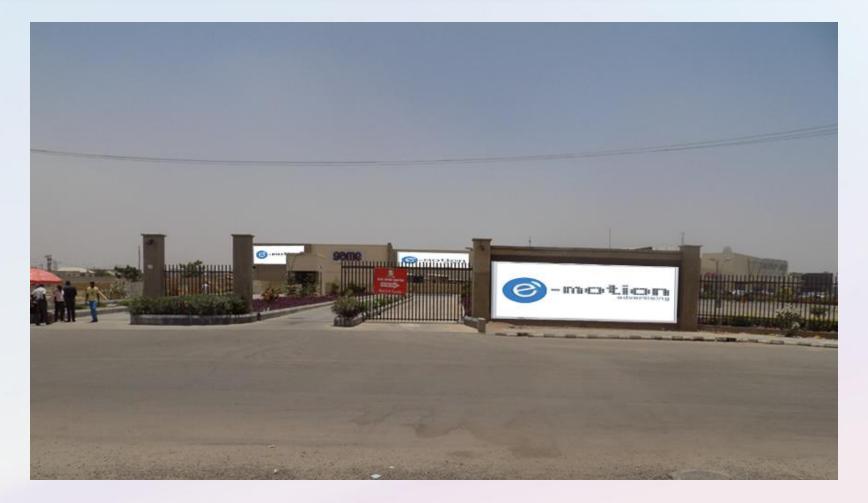

Description: Wall Drape by Entrance of Mall Dimension: 14M X 14M Number of faces: 1

Description: Wall Drape by Entrance of Mall Dimension: 8.0M X 5.0M Number of faces: 1

Description: Wall Mount Board by Main Gate Dimension: 8.0M X 2.0M Number of faces: 1