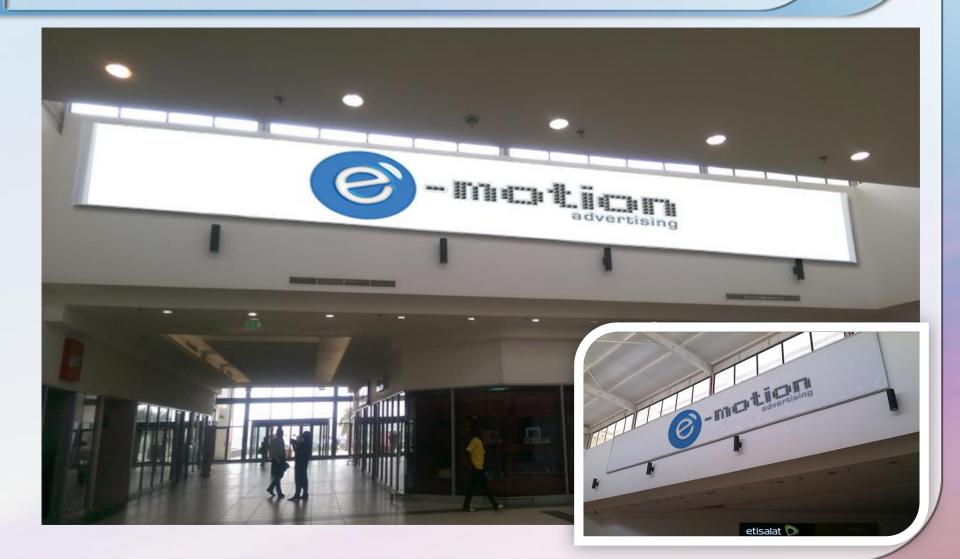

# INTERIOR SECTION ADVERTISING PLATFORMS

Description: Passage Drop Beam by Healthplus Dimension: 0.5M X 6.0M Number of Faces: 4

0

Description: Wall Mount by Main Entrance Dimension: 8.0M X 2.0M Number of faces: 1