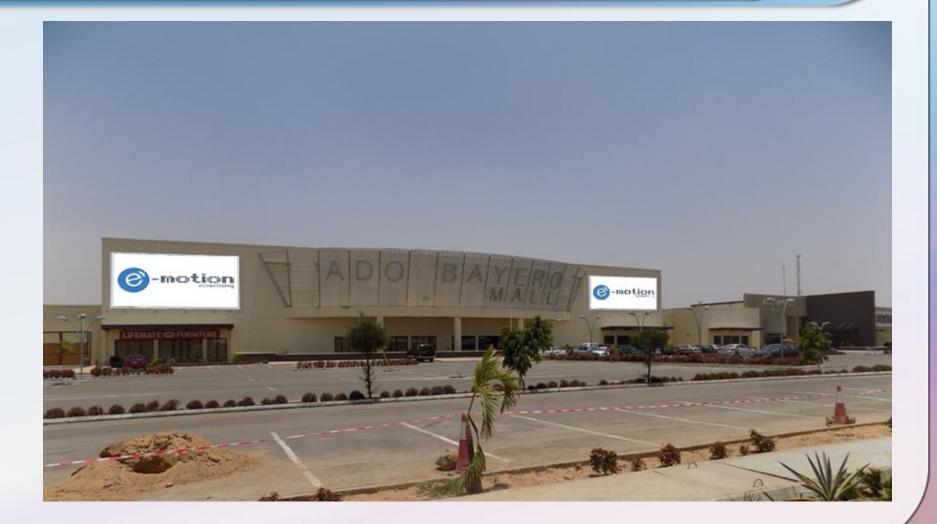

## **ADO BAYERO MALL**

#### **Integrity:**

We deliver what we promise.

- Spread over 10 hectares, Ado Bayero Mall offers 24,000 m<sup>2</sup> of retail and entertainment space comprised of two major international shopping retailers (Shoprite & Game), the largest and modern indoor multi-screen cinema (Film House Cinemas) and a broad range of other offerings including restaurants, media stores and an indoor play area for young children.
- Furthermore, the mall offers over fifty (50) customisable shop spaces and ample parking for 1000 automobiles

#### **Great Locations:**

We have some of the best locations in major business hubs across Nigeria. Our strength lies in managing advertising concession areas on major highways, shopping malls & Airport. These we have successfully executed with areas such as Lekki-Epe Expressway & Ado Bayero Mall Kano.