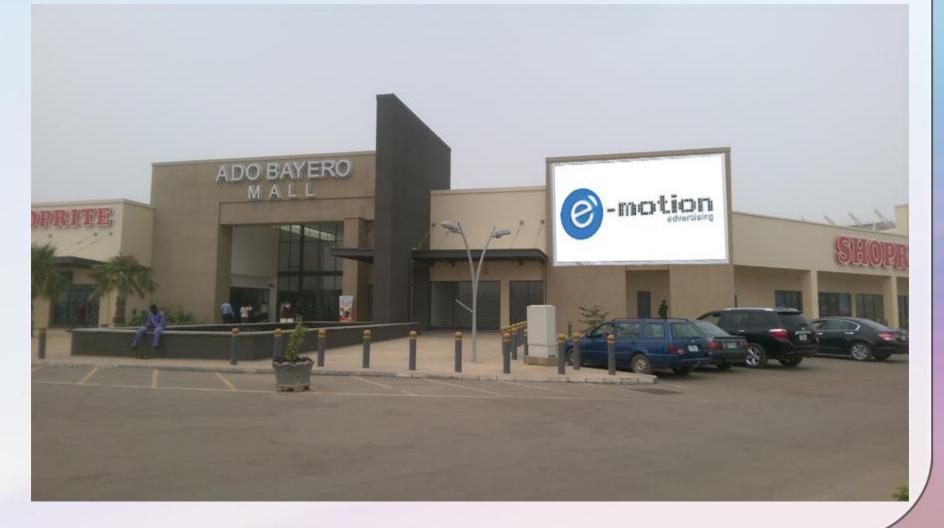

## **ADO BAYERO MALL**

#### **Integrity:**

We deliver what we promise.

- Spread over 10 hectares, Ado Bayero Mall offers 24,000 m<sup>2</sup> of retail and entertainment space comprised of two major international shopping retailers (Shoprite & Game), the largest and modern indoor multi-screen cinema (Film House Cinemas) and a broad range of other offerings including restaurants, media stores and an indoor play area for young children.
- Furthermore, the mall offers over fifty (50) customisable shop spaces and ample parking for 1000 automobiles