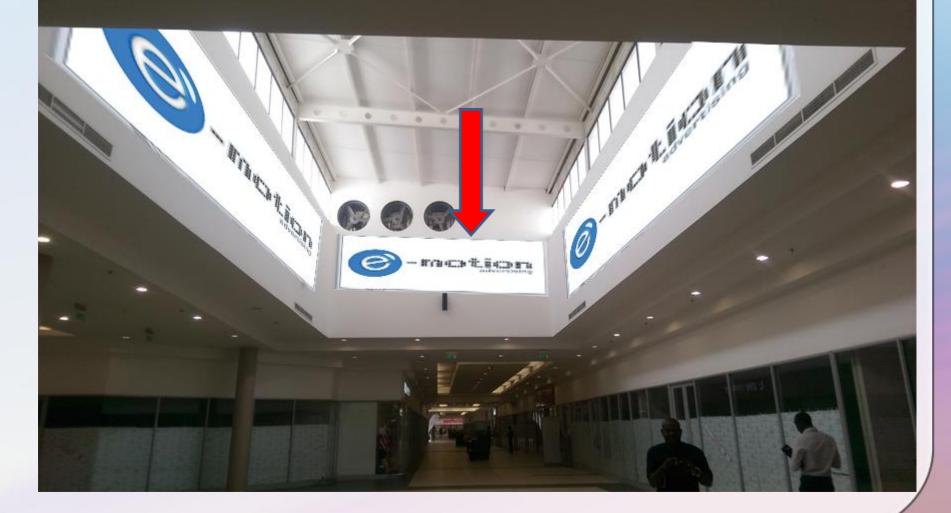

Description: Wall Mount by Game Shop Dimension: 12.0m X 1.2m Number of faces: 2

Description: Wall Mount Opp Staircase by 1<sup>st</sup> Floor Cinema Hall Dimension: 21M x 1.0M Number of faces: 1

9

Description: Wall Mount by 1<sup>st</sup> Floor Cinema Hall Dimension: 9.5M x 1.5M Number of faces: 1