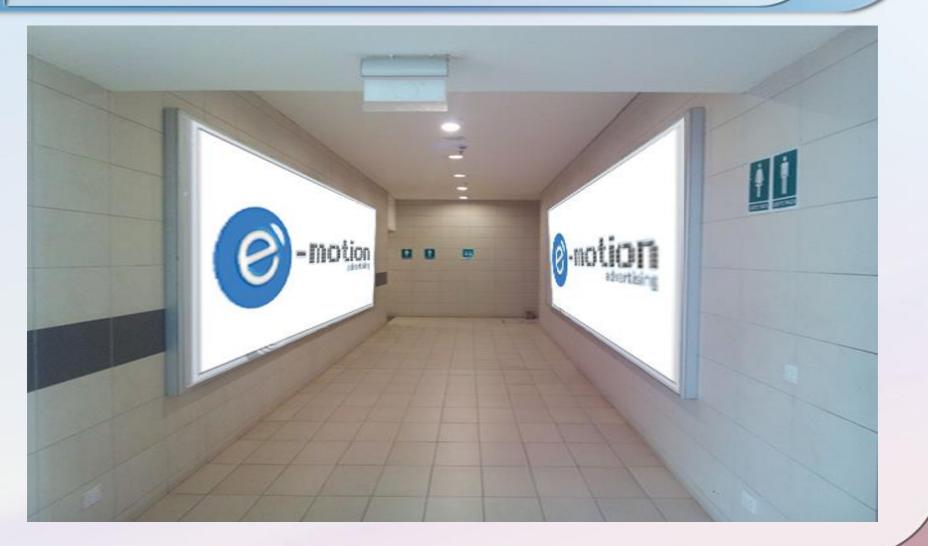

Description: Wall Mount by Game Shop Dimension: 12.0m X 1.2m Number of faces: 2

Description: Wall Mount Opp Staircase by 1<sup>st</sup> Floor Cinema Hall Dimension: 21M x 1.0M Number of faces: 1

9

Description: Wall Mount by 1<sup>st</sup> Floor Cinema Hall Dimension: 9.5M x 1.5M Number of faces: 1

Description: Wall Mount by 1<sup>st</sup> Floor Cinema Hall Dimension: 9.5M x 1.5M Number of faces: 1

0

Description: Wall Mount by Rest Room & Prayer Area Dimension: 8.0M X 2.0M Number of faces: 2

Description: Panel by Shoprite Mall Side walls Dimension: 12.0M X 2.0M Number of faces: 2