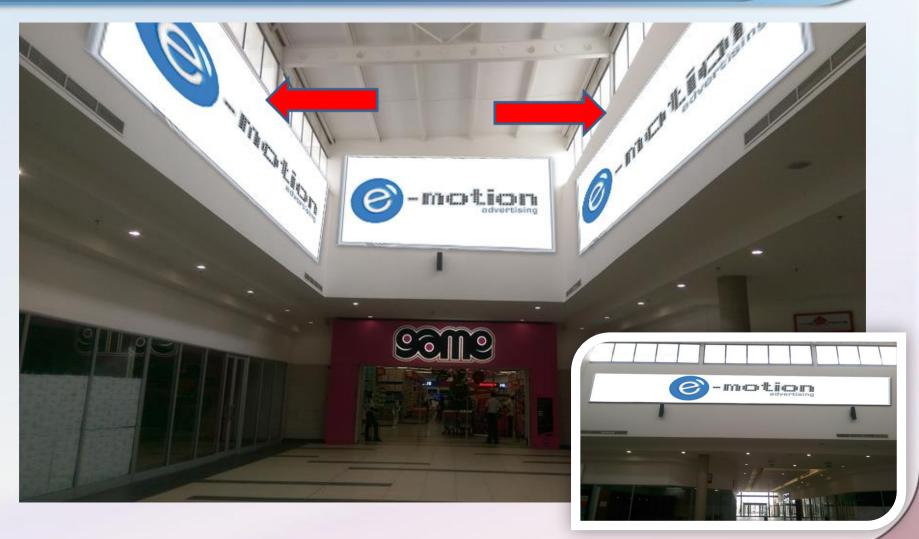

Description: Wall Mount by Main Entrance Dimension: 7.2M X 3.0M Number of faces: 2

Description: Panel into Game Shop Dimension: 6.0M X 3.0M Number of faces: 1

Description: Panel out of Game Shop Dimension: 6.0M X 1.2M Number of faces: 1