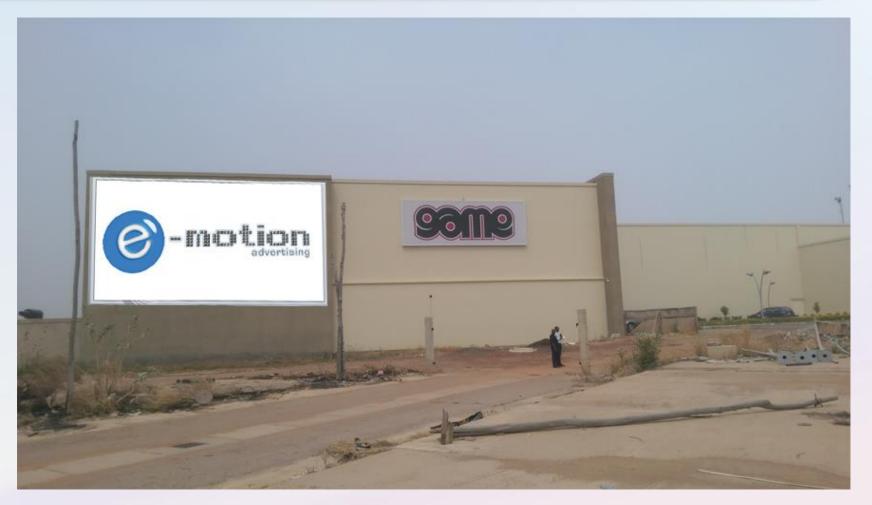

Description: Wall Mount by Main Entrance Dimension: 7.2M X 3.0M Number of faces: 2

Description: Panel into Game Shop Dimension: 6.0M X 3.0M Number of faces: 1

Description: Panel out of Game Shop Dimension: 6.0M X 1.2M Number of faces: 1