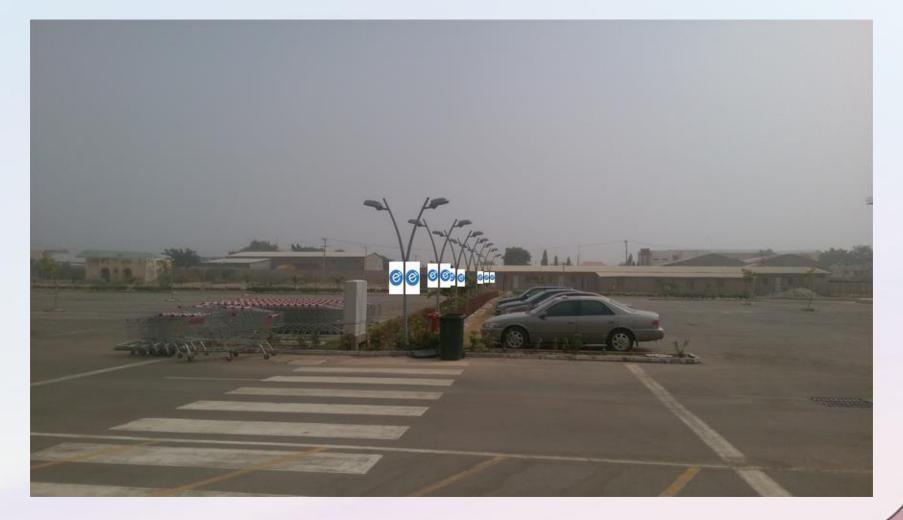

Description: Lamp Post at Car Park Dimension: 0.6M X 1.0M Number of faces: 60

Description: Bus Shelter Dimension: 3.0M X 2.1M Total Branding