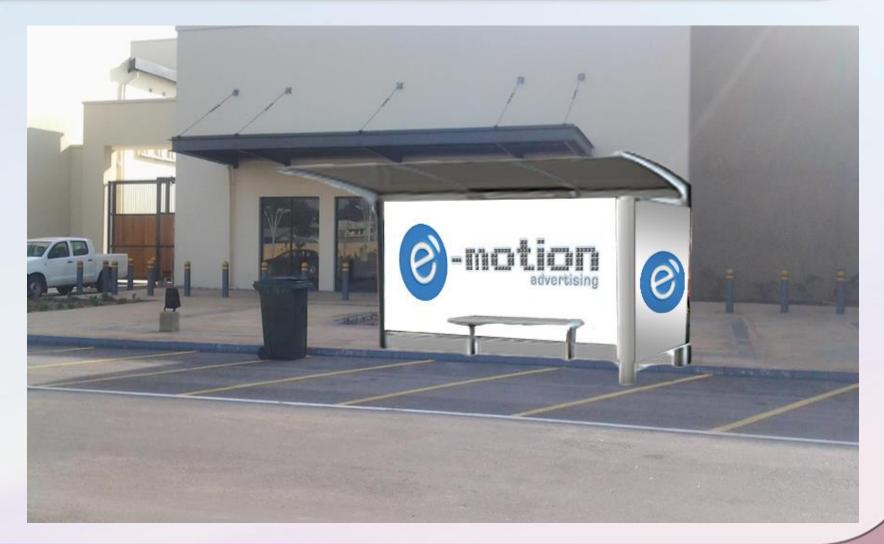

Description: Lamp Post at Car Park Dimension: 0.6M X 1.0M Number of faces: 60

Description: Bus Shelter Dimension: 3.0M X 2.1M Total Branding