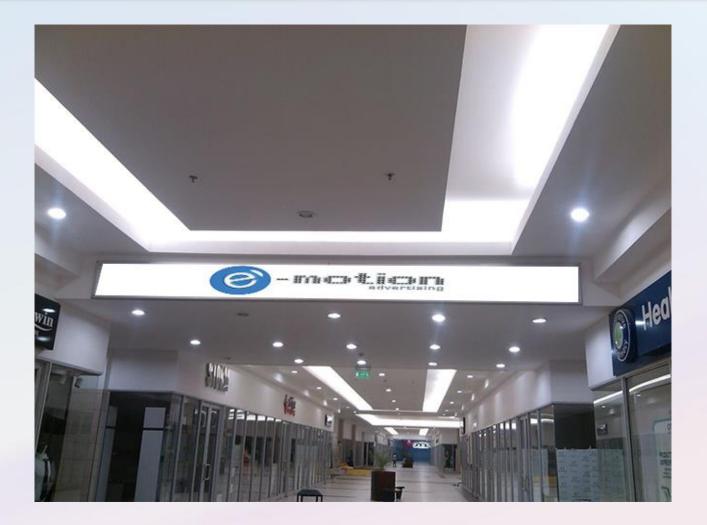

# INTERIOR SECTION ADVERTISING PLATFORMS

Description: Passage Drop Beam by Healthplus Dimension: 0.5M X 6.0M Number of Faces: 4

0

Description: Wall Mount by Main Entrance Dimension: 8.0M X 2.0M Number of faces: 1