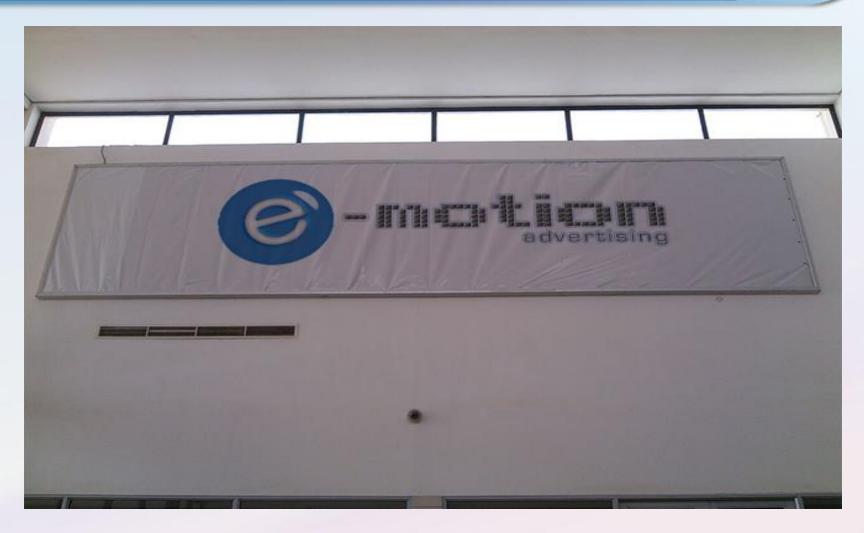

# INTERIOR SECTION ADVERTISING PLATFORMS

Description: Passage Drop Beam by Healthplus Dimension: 0.5M X 6.0M Number of Faces: 4

0

Description: Wall Mount by Main Entrance Dimension: 8.0M X 2.0M Number of faces: 1