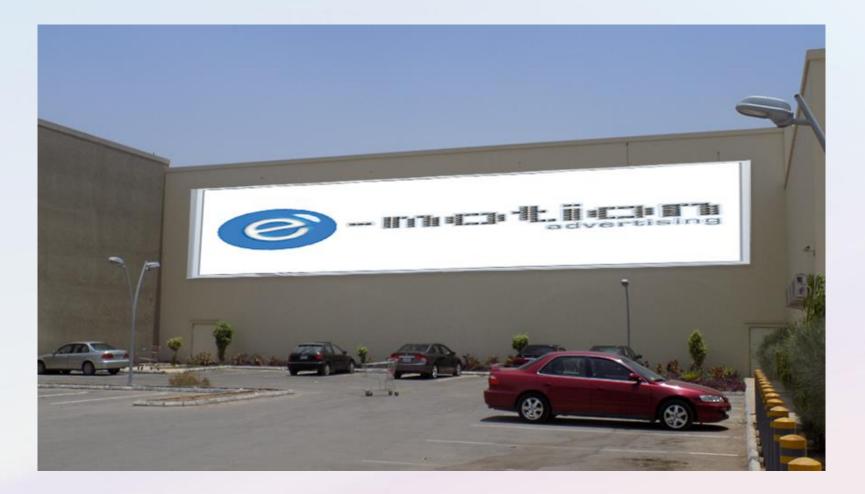

# EXTERIOR SECTION ADVERTISING PLATFORMS

Description: Wall Drape by Mall Main Entrance Dimension: 10.0M X 5.0M Number of faces: 2

Description: Wall Mount by Car Park Dimension: 21.0M X 7.0M Number of faces: 1