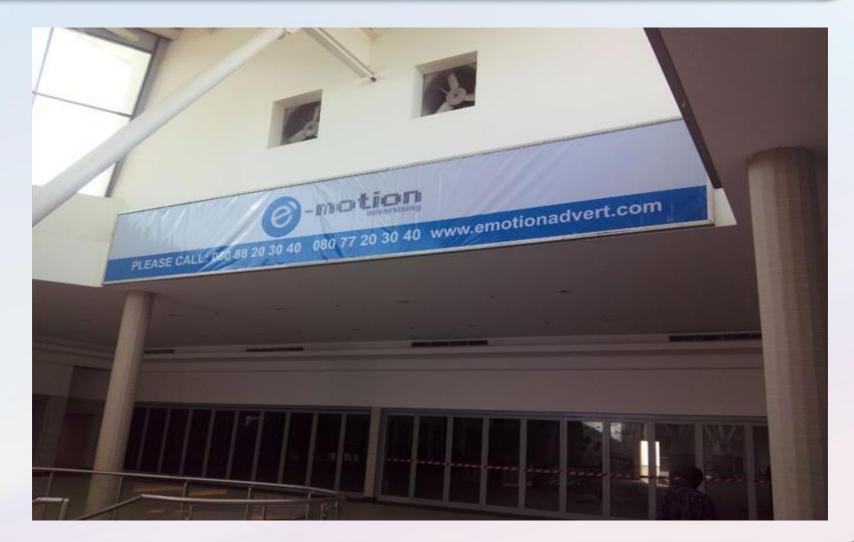

Description: Wall Mount by Game Shop Dimension: 12.0m X 1.2m Number of faces: 2

Description: Wall Mount Opp Staircase by 1<sup>st</sup> Floor Cinema Hall Dimension: 21M x 1.0M Number of faces: 1

9

Description: Wall Mount by 1<sup>st</sup> Floor Cinema Hall Dimension: 9.5M x 1.5M Number of faces: 1

Description: Wall Mount by 1<sup>st</sup> Floor Cinema Hall Dimension: 9.5M x 1.5M Number of faces: 1

0

Description: Wall Mount by Rest Room & Prayer Area Dimension: 8.0M X 2.0M Number of faces: 2

Description: Panel by Shoprite Mall Side walls Dimension: 12.0M X 2.0M Number of faces: 2